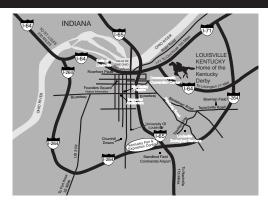

## LOUISVILLE, KY

February 24, 25, 2018

Gun Show Section\_ Civil War Section\_\_\_\_

| Trade Table \$115 ea #  |  |
|-------------------------|--|
| Display Table \$65 ea # |  |
| Email Address           |  |

Crowne Plaza Hotel, \$120, (888) 233-9527

\*\*Ask for "Gun Show" for special rate

\* Gun Show Protection Union Membership (Optional) Please join and help protect an American Pastime called "Gun Shows" To join make out separate donation check to G.S.P.U. for \$25.